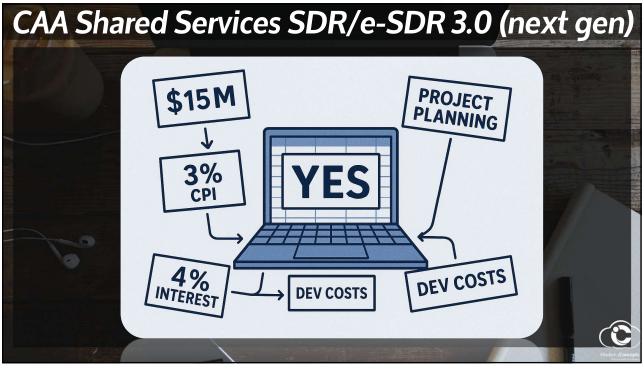

#### **SDR/e-SDR Upgrades Options:**

 <u>SDR/e-SDR Minimum Upgrade - Additional Costs:</u> \$95K one-time cost to upgrade to operate for next <u>3 years</u> on Microsoft Azure Platform.

SDR/e-SDR Full Upgrade to SDR/e-SDR 3.0 -Additional Costs: \$600K one-time cost to upgrade to latest Microsoft stack and operate for <u>next 10 years</u> on Microsoft Azure Platform.