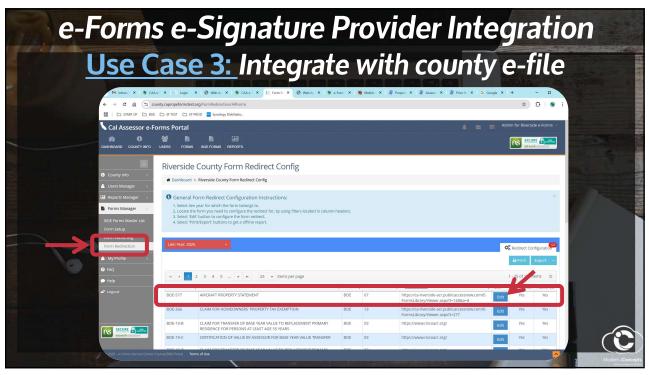

#### e-Forms e-Signature Provider Integration:

- <u>Ready to use TODAY</u>: e-Forms e-Signature Provider Integration was deployed in 2025.
- <u>Use Case 1:</u> County self-managed e-Signature Provider each county provides and pays for any e-signature related costs directly to provider of their choice!
- <u>Use Case 2</u>: CAA Shared Service Full-Managed where e-Forms support team manages via fixed costs per county details later
- Use Case 3: Integrate with county online e-filing systems