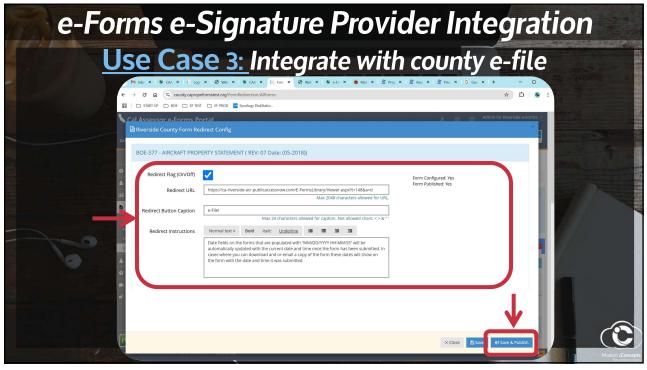

#### e-Forms e-Signature Provider Integration:

- <u>Ready to use TODAY</u>: e-Forms e-Signature Provider Integration was deployed in 2025.
- <u>Use Case 1:</u> County self-managed e-Signature Provider each county provides and pays for any e-signature related costs directly to provider of their choice!
- <u>Use Case 2</u>: CAA Shared Service Full-Managed where e-Forms support team manages via fixed costs per county details later
- Use Case 3: Integrate with county online e-filing systems