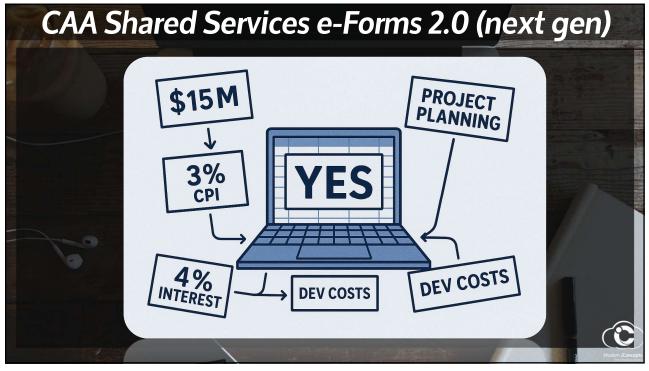

|                              | w.        | ~                                            | Start F | iscal Year |       | 2025               |     | 1                     |                              | -    |                             |            |      |                              |     |  |
|------------------------------|-----------|----------------------------------------------|---------|------------|-------|--------------------|-----|-----------------------|------------------------------|------|-----------------------------|------------|------|------------------------------|-----|--|
|                              |           |                                              |         |            |       | 5,000,000          |     |                       |                              |      |                             |            |      |                              |     |  |
|                              |           |                                              | Intere  |            |       | 4.00%              |     |                       |                              |      |                             |            |      |                              |     |  |
| and the second second        |           |                                              | CPI     |            |       | 3.00%              |     |                       |                              |      |                             |            |      |                              |     |  |
|                              |           |                                              |         | 10 C 10 C  |       | 100                |     | 2.8                   | A 44                         | 2.04 | 1000                        | 1.00       |      |                              | 100 |  |
|                              |           | e-Forms 2.0 Full Up                          | gra     | des inclu  | udin  | ig Exel            | тр  | otion an              | d Prop-                      | 19   |                             | ers Po     | orta | ils                          |     |  |
|                              |           |                                              |         |            |       |                    |     |                       |                              |      |                             | Funds      |      | FY End                       | 1 a |  |
| Row Fisc                     | l Year    | Description                                  | New L   | evelopment | Оре   | erations           |     |                       | Max Risk                     |      | Funds                       | Collecte   |      | Funds                        |     |  |
|                              |           |                                              | Арр     |            | Appro |                    | Арр |                       | By Exit Year                 | 10-  | Available<br>fore Interest) |            | st , | Available<br>After Interest) |     |  |
| 1 2025                       | 2026 FY e | -Forms 2.0 Full Upgrade to latest tech       | \$      | 500,000    | s     | 150.000            | 5   | 650.000               | \$ 650.000                   |      | 14,350,000                  | \$ 574.0   |      | \$ 14,924,000                |     |  |
|                              |           | -Forms 2.0 Online Filling Infrastructure     | s       | 500,000    |       | 154,500            |     | 654,500               | \$ 1.304,500                 |      | 13,695,500                  | \$ 547.8   |      | \$ 14,243,320                |     |  |
|                              |           | Forms 2.0 Online Filling Phase1              | s       | 750,000    | S     | 159,135            |     | 909,135               | \$ 2,213,635                 | S    | 12,786,365                  | \$ 511,4   |      | \$ 13,297,820                |     |  |
| 1 4 2028                     | 2029 FY e | -Forms 2.0 Online Filling - Exemption Portal | \$      | 750,000    | \$    | 300,000            | \$  | 1,050,000             | \$ 3,263,635                 | \$   | 11,736,365                  | \$ 469,4   | 155  | \$ 12,205,820                |     |  |
|                              |           | -Forms 2.0 Online Filling - Prop-19 Portal   | \$      | 750,000    | \$    | 309,000            | \$  | 1,059,000             | \$ 4,322,635                 | \$   | 10,677,365                  | \$ 427,0   | 95   | \$ 11,104,460                |     |  |
|                              |           | -Forms 2.0 Claims Workflows                  | \$      | ,          |       | 318,270            |     |                       | \$ 5,390,905                 |      | 9,609,095                   | \$ 384,3   | -    | \$ 9,993,459                 | 2   |  |
|                              |           | Forms 2.0 Back-end County Integrations       | S       | 500,000    | S     | 400,000            |     |                       | \$ 6,290,905                 | -    | 8,709,095                   | \$ 348,3   |      | \$ 9,057,459                 |     |  |
| 5 8 2032                     |           |                                              |         |            | 5     | 412,000            |     |                       | \$ 6,702,905                 |      | 8,297,095                   | \$ 331,8   |      | \$ 8,628,979                 |     |  |
| 5 <u>9 2033</u><br>7 10 2034 |           |                                              |         |            | 5     | 424,360            |     |                       | \$ 7,127,265<br>\$ 7,564,356 | -    | 7,872,735                   |            |      | \$ 8,187,644<br>\$ 7,733,070 | -   |  |
| 8 11 2035                    |           |                                              |         |            | ¢     | 450,204            |     |                       | \$ 8.014.559                 |      | 6,985,441                   |            |      | \$ 7,264,858                 |     |  |
| 9 12 2036                    |           |                                              |         |            | S     | 463,710            |     |                       | \$ 8,478,269                 |      | 6,521,731                   |            |      | \$ 6,782,600                 |     |  |
| 0 13 2037                    |           |                                              |         |            | S     | 477,621            |     |                       | \$ 8,955,890                 |      | 6,044,110                   |            |      | \$ 6,285,875                 |     |  |
| 1 14 2038                    | 2039 FY   |                                              |         |            | \$    | 491,950            | \$  | 491,950               | \$ 9,447,839                 | \$   | 5,552,161                   | \$ 222,0   | 086  | \$ 5,774,247                 |     |  |
| 2 15 2039                    | 2040 FY   |                                              |         |            | \$    | 506,708            | \$  | 506,708               | \$ 9,954,547                 | \$   | 5,045,453                   | \$ 201,8   | 818  | \$ 5,247,271                 |     |  |
| 3 16 2040                    |           | No Cost!                                     |         |            | \$    | 521,909            |     |                       | \$10,476,457                 |      | 4,523,543                   |            |      | \$ 4,704,485                 |     |  |
| 4 17 2041                    |           | Enhanced e-Forms for                         |         |            | 5     | 537,567            |     |                       | \$11,014,023                 |      | 3,985,977                   |            |      | \$ 4,145,416                 |     |  |
| 5 18 2042                    |           |                                              |         |            | \$    | 553,694            |     |                       | \$11,567,717                 |      | 3,432,283                   |            |      | \$ 3,569,575                 |     |  |
| 6 19 2043-<br>7 20 2044      |           | 23 years                                     |         |            | S     | 570,304            |     |                       | \$12,138,021                 |      | 2,861,979                   | \$ 114,4   |      | \$ 2,976,458<br>\$ 2,365,548 |     |  |
| 8 21 2045                    |           |                                              |         | _          | 5     | 587,413<br>605.036 |     |                       | \$12,725,435<br>\$13,330,471 |      | 2,274,565                   | \$ 90,9    |      | \$ 2,365,548<br>\$ 1,736,311 |     |  |
| 5 21 2045                    | 2040 11   |                                              |         |            | 3     | 003,030            | 3   | 003,030               | \$15,550,471                 | 2    | 1,009,529                   | 5 00,7     | 101  | 5 1,730,311                  |     |  |
| 23 2047                      | 2048 FY   |                                              |         |            | \$    | 641,883            | \$  | 641,883               | \$14,595,540                 | \$   | 404,460                     | \$ 16,1    | 178  | \$ 420,638                   |     |  |
| 2 25 2049                    | 2050 FY   |                                              |         |            | s     | 680,973            | s   | 680,973               | \$15,937,652                 | s    | (937,652)                   | 5          | •    | \$ (937,652)                 |     |  |
| 3 26 2050                    |           |                                              |         |            | S     | 701,402            |     | 701,402               | \$16,639,055                 | \$   | (1,639,055)                 | \$         |      | \$ (1,639,055)               |     |  |
| 4 27 2051                    |           |                                              |         |            | \$    | 722,444            |     | 722,444               | \$17,361,499                 | \$   | (2,361,499)                 | \$ .       | -    | \$ (2,361,499)               |     |  |
| 5 28 2052                    |           |                                              |         |            | \$    | 744,118            |     |                       | \$18,105,617                 |      | (3,105,617)                 |            |      | \$ (3,105,617)               |     |  |
| 5 29 2053                    |           |                                              |         |            | S     | 766,441            |     |                       | \$18,872,058                 |      | (3,872,058)                 |            |      | \$ (3,872,058)               |     |  |
| 7 30 2054                    | 2055 FY   |                                              | ¢       |            | S     | 789,435            |     | 789,435<br>19.661.493 | \$19,661,493                 | \$   | (4,661,493)                 | \$ 6.220.6 |      | \$ (4,661,493)               |     |  |

| Row Fiscal Year                    | e-Form                                        | s 2.0 Full Upgrade                        |                                      |                                 |                                |                                                   |                                |                                                  |         |
|------------------------------------|-----------------------------------------------|-------------------------------------------|--------------------------------------|---------------------------------|--------------------------------|---------------------------------------------------|--------------------------------|--------------------------------------------------|---------|
| Row Fiscal Year                    |                                               |                                           | s includina Exen                     | ption and Prop                  | -19 Taxpavers                  | s Portals                                         |                                |                                                  |         |
|                                    | Description                                   | FY<br>New Development<br>Approx. Costs \$ | FY<br>Operations<br>Approx. Costs \$ | FY<br>Total<br>Approx. Costs \$ | Max Risk<br>By Exit Year       | FY End<br>Funds<br>Available<br>(Before Interest) | Funds<br>Collected<br>Interest | FY End<br>Funds<br>Available<br>(After Interest) |         |
| 1 2025-2026 FY                     | e-Forms 2.0 Full Upgrade to latest tech       | \$ 500,000                                | \$ 150,000                           | \$ 650,000                      | \$ 650,000                     | \$ 9,350,000                                      | \$ 374,000                     | \$ 9,724,000                                     |         |
| 2 2026-2027 F                      | e-Forms 2.0 Online Filling Infrastructure     | \$ 500,000                                | \$ 154,500                           | \$ 654,500                      | \$ 1,304,500                   | \$ 8,695,500                                      | \$ 347,820                     | \$ 9,043,320                                     | -       |
|                                    | e-Forms 2.0 Online Filling Phase1             | \$ 750,000                                | \$ 159,135                           | \$ 909,135                      | \$ 2,213,635                   | \$ 7,786,365                                      | \$ 311,455                     |                                                  | Sec. 1  |
|                                    | e-Forms 2.0 Online Filling - Exemption Portal | \$ 750,000                                | \$ 300,000                           | \$ 1,050,000                    |                                | \$ 6,736,365                                      | \$ 269,455                     |                                                  | 1       |
|                                    | f e-Forms 2.0 Online Filling - Prop-19 Portal | \$ 750,000                                | \$ 309,000                           | \$ 1,059,000                    | \$ 4,322,635                   | \$ 5,677,365                                      | \$ 227,095                     |                                                  | all the |
|                                    | e-Forms 2.0 Claims Workflows                  | \$ 750,000                                | \$ 318,270                           | \$ 1,068,270                    | + -//                          | \$ 4,609,095                                      | \$ 184,364                     |                                                  |         |
| 7 2031-2032 F1<br>8 2032-2033 F1   | e-Forms 2.0 Back-end County Integrations      | \$ 500,000                                | \$ 400,000<br>\$ 412,000             | \$ 900,000<br>\$ 412,000        | \$ 6,290,905<br>\$ 6,702,905   | \$ 3,709,095<br>\$ 3,297.095                      | \$ 148,364<br>\$ 131,884       |                                                  |         |
| 9 2033-2034 F                      |                                               |                                           | \$ 412,000                           |                                 | \$ 7,127,265                   | \$ 2,872,735                                      |                                |                                                  | 1       |
| 10 2034-2035 F                     |                                               |                                           |                                      | \$ 424,300<br>\$ 437.091        | \$ 7,564,356                   |                                                   | \$ 97,426                      |                                                  |         |
| 11 2035-2036 FV                    |                                               |                                           | \$ 450,204                           | *                               | \$ 8.014.559                   |                                                   | * 0771E0                       |                                                  |         |
| 12 2036-2037 FV                    |                                               |                                           | \$ 463,710                           |                                 |                                | \$ 1.521.731                                      | \$ 60,869                      |                                                  |         |
| 13 2037-2038 F                     | (                                             |                                           | \$ 477,621                           | \$ 477,621                      | \$ 8,955,890                   | \$ 1,044,110                                      | \$ 41,764                      | \$ 1,085,875                                     |         |
| 15 2039-2040 FY                    | i                                             |                                           | \$ 506,708                           | \$ 506,708                      | \$ 9,954,547                   | \$ 45,453                                         | \$ 1,818                       | \$ 47,271                                        |         |
|                                    |                                               |                                           | · ····                               |                                 |                                |                                                   |                                |                                                  |         |
| 17 2041-2042 FY                    |                                               |                                           | \$ 537,567                           |                                 | \$11,014,023                   |                                                   |                                | \$ (1,014,023)                                   | 1.0     |
| 18 2042-2043 F                     |                                               |                                           | \$ 553,694                           | \$ 553,694                      | \$11,567,717                   |                                                   |                                | \$ (1,567,717)                                   |         |
| 19 2043-2044 FV                    |                                               |                                           | \$ 570,304                           | \$ 570,304                      | \$12,138,021                   |                                                   |                                | \$ (2,138,021)                                   |         |
| 20 2044-2045 F                     |                                               |                                           | \$ 587,413<br>\$ 605.036             | \$ 587,413<br>\$ 605.036        | \$12,725,435<br>\$13,330,471   |                                                   |                                | \$ (2,725,435)<br>\$ (3,330,471)                 |         |
| 21 2045-2046 FY<br>22 2046-2047 FY |                                               | r                                         | \$ 605,036<br>\$ 623,187             |                                 | \$ 13,330,471<br>\$ 13,953,658 |                                                   |                                | \$ (3,330,471)<br>\$ (3,953,658)                 | 100     |
| 23 2047-2048 FY                    |                                               |                                           | \$ 641,883                           |                                 | \$13,953,658                   |                                                   |                                | \$ (4,595,540)                                   |         |
| 24 2048-2049 FY                    |                                               |                                           | \$ 661,139                           |                                 | \$ 15,256,679                  |                                                   |                                | \$ (5,256,679)                                   |         |
| 25 2049-2050 F                     |                                               |                                           | \$ 680.973                           |                                 | \$ 15,937,652                  |                                                   |                                | \$ (5,937,652)                                   |         |
| 26 2050-2051 F                     |                                               |                                           | \$ 701.402                           |                                 | \$ 16,639,055                  |                                                   |                                | \$ (6,639,055)                                   |         |
| 27 2051-2052 FV                    |                                               |                                           | \$ 722,444                           |                                 | \$ 17,361,499                  |                                                   |                                | \$ (7.361.499)                                   |         |
| 28 2052-2053 FV                    |                                               |                                           | \$ 744.118                           |                                 | \$ 18,105,617                  |                                                   |                                | \$ (8,105,617)                                   |         |
| 29 2053-2054 F                     |                                               |                                           | \$ 766,441                           |                                 | \$ 18,872,058                  |                                                   |                                | \$ (8,872,058)                                   |         |
| 30 2054-2055 FY                    |                                               |                                           | \$ 789,435                           | \$ 789,435                      |                                | \$ (9,661,493)                                    |                                | \$ (9,661,493)                                   |         |

|                                    |                                       | Start Fiscal Y<br>Current Fund<br>Interest<br>CPI |            | 2025<br>30,000,000<br>4.00%<br>3.00% |       |            |                              |                                                  |                                |                                |  |
|------------------------------------|---------------------------------------|---------------------------------------------------|------------|--------------------------------------|-------|------------|------------------------------|--------------------------------------------------|--------------------------------|--------------------------------|--|
|                                    | e-Forms 2.0 Full Up                   | arades                                            | inclu      | lina Eve                             | mnti  | ion ai     | nd Pron-                     | 19 Taypa                                         | iers Port                      | ale                            |  |
| Row Fiscal Year                    | Description                           | FY<br>New Develo<br>Approx. Co                    | pment      | FY<br>Operations<br>oprox. Costs \$  | To    | FY<br>otal | Max Risk<br>By Exit Year     | FY End<br>Funds<br>Available<br>(Before Interest | Funds<br>Collected<br>Interest | FY End<br>Funds<br>Available   |  |
| 1 2025-2026 FY e-Forms             | 2.0 Full Upgrade to latest tech       | \$ 50                                             | 00,000 \$  | 150,000                              | s     | 650,000    | \$ 650,000                   | \$ 29,350,000                                    | \$ 1,174,000                   |                                |  |
|                                    | 2.0 Online Filling Infrastructure     | \$ 50                                             | 00,000 \$  | 154,500                              | \$    | 654,500    | \$ 1,304,500                 | \$ 28,695,500                                    | \$ 1,147,820                   | \$ 29,843,320                  |  |
| 3 2027-2028 FY e-Forms             | 2.0 Online Filling Phase1             | \$ 75                                             | 50,000 \$  | 159,135                              | \$    | 909,135    | \$ 2,213,635                 | \$ 27,786,365                                    | \$ 1,111,455                   | \$ 28,897,820                  |  |
| 4 2028-2029 FY e-Forms             | 2.0 Online Filling - Exemption Portal | S 75                                              | 50,000 \$  | 300,000                              | S 1,  | 050,000    | \$ 3,263,635                 | \$ 26,736,365                                    | \$ 1,069,455                   | \$ 27,805,820                  |  |
| 5 2029-2030 FY e-Forms             | 2.0 Online Filling - Prop-19 Portal   | \$ 75                                             | \$ 000,000 | 309,000                              | \$ 1, | 059,000    | \$ 4,322,635                 | \$ 25,677,365                                    | \$ 1,027,095                   | \$ 26,704,460                  |  |
| 6 2030-2031 FY e-Form              |                                       |                                                   | 50,000 \$  | 318,270                              |       |            | \$ 5,390,905                 |                                                  |                                | \$ 25,593,459                  |  |
|                                    | 2.0 Back-end County Integrations      | \$ 50                                             | \$ 000,000 |                                      |       |            | \$ 6,290,905                 |                                                  |                                | \$ 24,657,459                  |  |
| 8 2032-2033 FY                     |                                       |                                                   | \$         | 412,000                              |       | 412,000    | \$ 6,702,905                 | \$ 23,297,095                                    | \$ 931,884                     | \$ 24,228,979                  |  |
| 9 2033-2034 FY                     |                                       |                                                   | \$         |                                      |       |            | \$ 7,127,265                 |                                                  |                                | \$ 23,787,644                  |  |
| 10 2034-2035 FY                    |                                       |                                                   | \$         | 437,091                              |       |            | \$ 7,564,356                 | \$ 22,435,644                                    |                                | \$ 23,333,070                  |  |
| 11 2035-2036 FY                    |                                       |                                                   | \$         |                                      |       |            | \$ 8,014,559                 |                                                  |                                | \$ 22,864,858                  |  |
| 12 2036-2037 FY                    |                                       |                                                   | \$         |                                      |       |            | \$ 8,478,269                 | \$ 21,521,731                                    |                                | \$ 22,382,600                  |  |
| 13 2037-2038 FY                    |                                       |                                                   | \$         | 477,621                              |       |            | \$ 8,955,890                 | \$ 21,044,110                                    |                                | \$ 21,885,875                  |  |
| 14 2038-2039 FY                    |                                       |                                                   | \$         | 491,950                              |       |            | *                            | \$ 20,552,161                                    |                                | \$ 21,374,247                  |  |
| 15 2039-2040 FY<br>16 2040-2041 FY |                                       |                                                   | 5          | 506,708<br>521,909                   |       |            | \$ 9,954,547                 |                                                  |                                | \$ 20,847,271                  |  |
| 16 2040-2041 FY<br>17 2041-2042 FY |                                       |                                                   | \$         | 521,909                              |       |            | \$10,476,457<br>\$11,014,023 |                                                  |                                | \$ 20,304,485                  |  |
| 17 2041-2042 FY                    |                                       |                                                   | \$         |                                      |       |            | \$11,014,023                 |                                                  |                                | \$ 19,745,416<br>\$ 19,169,575 |  |
| 18 2042-2043 FY<br>19 2043-2044 FY |                                       |                                                   | 5          | 570,304                              |       |            | \$12,138,021                 | \$ 18,432,283<br>\$ 17.861.979                   |                                | \$ 18,576,458                  |  |
| 2043-2044 PT                       |                                       |                                                   | 5          | 587,413                              |       |            | \$12,725,435                 |                                                  |                                | \$ 17,965,548                  |  |
| 11 100 3046 EV                     |                                       |                                                   | s          | 605.036                              |       |            | \$13,330,471                 |                                                  |                                | \$ 17,336,311                  |  |
|                                    | 3.0 Full Upgrade to latest tech       | \$ 1.50                                           | 00.000 \$  | 623.187                              |       |            | \$15,453,658                 |                                                  |                                | \$ 15,128,196                  |  |
|                                    | 3.0 Enhancements Phase 1              |                                                   | 00,000 \$  | 641,883                              |       |            | \$17,095,540                 |                                                  |                                | \$ 13,420,638                  |  |
|                                    | 3.0 Enhancements Phase 2              |                                                   | 00,000 \$  | 661,139                              |       |            | \$18,756,679                 |                                                  |                                | \$ 11,693,054                  |  |
| 25 2040 20F LEV a Formu            | 3.0 Enhancements Phase 3              | \$ 1,00                                           | \$ 000,000 | 680,973                              | S 1,  | 680,973    | \$20,437,652                 | \$ 9,562,348                                     | \$ 382,494                     | \$ 9,944,842                   |  |
| \$6M available 26 2050 C051 FY     |                                       |                                                   | \$         | 701,402                              | s     | 701,402    | \$21,139,055                 | \$ 8,860,945                                     | \$ 354,438                     | \$ 9,215,383                   |  |
| 27, 2051-21-52 FY                  |                                       |                                                   | \$         | 722,444                              | \$    | 722,444    | \$21,861,499                 | \$ 8,138,501                                     | \$ 325,540                     | \$ 8,464,041                   |  |
| 28 2054                            |                                       |                                                   | \$         | 744,118                              | 6     | 744 440    | \$22,605,617                 | \$ 7,394,383                                     | \$ 295,775                     | \$ 7,690,158                   |  |