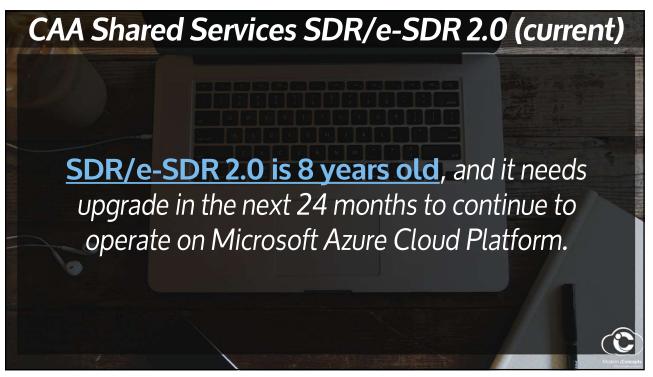

# CAA Shared Services SDR/e-SDR 2.0 (current)

#### **SDR/e-SDR Upgrades Options:**

 <u>SDR/e-SDR Minimum Upgrade - Additional Costs:</u> \$95K one-time cost to upgrade to operate for next <u>3 years</u> on Microsoft Azure Platform.

SDR/e-SDR Full Upgrade to SDR/e-SDR 3.0 -Additional Costs: \$600K one-time cost to upgrade to latest Microsoft stack and operate for <u>next 10 years</u> on Microsoft Azure Platform.