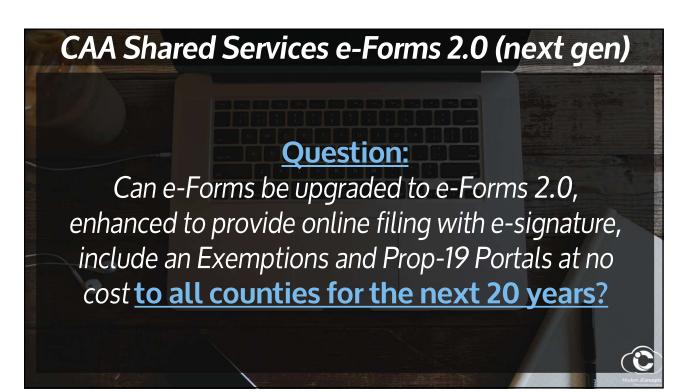

# CAA Shared Services SDR/e-SDR 2.0 (current)

#### **SDR/e-SDR Upgrades Options:**

 <u>SDR/e-SDR Minimum Upgrade - Additional Costs:</u> \$95K one-time cost to upgrade to operate for next <u>3 years</u> on Microsoft Azure Platform.

SDR/e-SDR Full Upgrade to SDR/e-SDR 3.0 -Additional Costs: \$600K one-time cost to upgrade to latest Microsoft stack and operate for <u>next 10 years</u> on Microsoft Azure Platform.