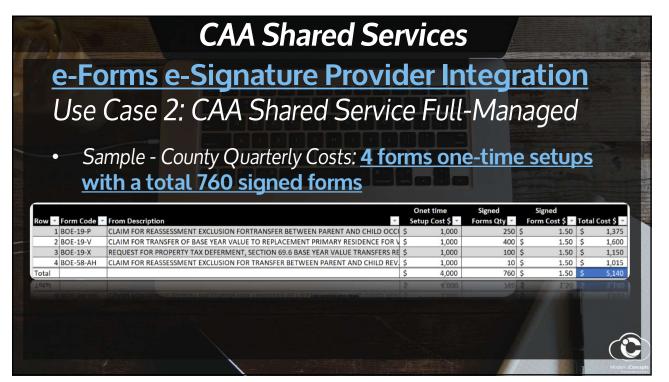

## CAA Shared Services

e-Forms e-Signature Provider Integration Use Case 2: CAA Shared Service Full-Managed

- e-Forms Support team manages configuration and setup with a selected e-Signature Provider i.e., Signix
- Additional costs of \$1,000/form revision/county for form setup and configuration with the e-Signature provider and \$1.50 for each signed form received.
- Additional costs are billed to each County directly quarterly.