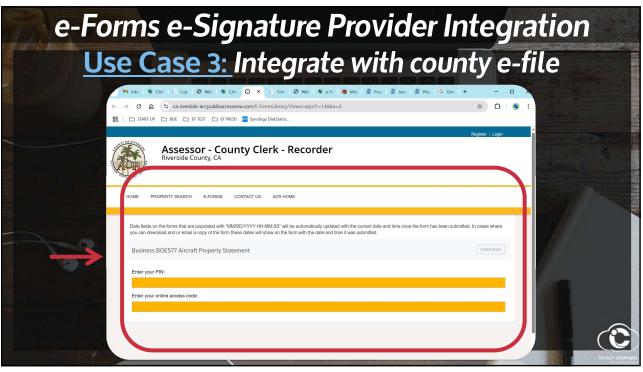

#### e-Forms e-Signature Provider Integration:

- <u>Ready to use TODAY</u>: e-Forms e-Signature Provider Integration was deployed in 2025.
- <u>Use Case 1:</u> County self-managed e-Signature Provider each county provides and pays for any e-signature related costs directly to provider of their choice!
- <u>Use Case 2</u>: CAA Shared Service Full-Managed where e-Forms support team manages via fixed costs per county details later
- Use Case 3: Integrate with county online e-filing systems