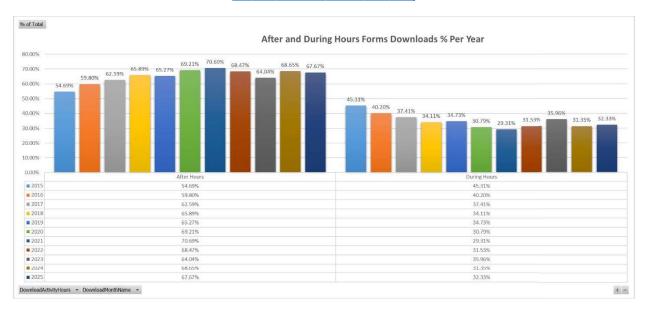

**Shelly Scott** Marin County Shelly.Scott@MarinCounty.gov More than 67% of the total downloads are conducted by taxpayers after office hours and on weekends. Taxpayers understand e-access to forms, and they are using e-Forms 24/7/365. This system allows counties to expand Assessor Public Services and Taxpayers Support to after-hours, and it has been recognized by the Taxpayers Rights Advocate for improvements to services provided to the public.

## APPENDIX A: E-FORMS USAGE STATISTICS AS 04/01/2025

As April 1st, 2025, 47 counties out of 58 (81%) participate in e-Forms with the following highlights:

- e-Forms went live with 2024 lien year forms on Friday 12/15/2023 with 44 forms revisions updates and 16 newly supported forms, bringing to a total of 127 forms.
- County participation is 47 out of 58 that is 81% counties participation in the state of California.
- Since the go-live date (01/05/2015), e-Forms has assisted taxpayers with **20,239,539 downloads/views** of custom county PDF forms for the **forty-seven** (**47**) participating counties.
- More than <u>67%</u> of the total downloads are conducted by taxpayers <u>after office hours and on weekends</u>. Taxpayers understand e-access to forms, and they are using e-Forms 24/7/365. This system allows counties to expand Assessor Public Services and Taxpayers Support to after-hours, and it has been recognized by the Taxpayers Rights Advocate for improvements to services provided to the public.
- 2024 year has 3.9 million views/downloads. Averaging 431K downloads/month or 10,651 downloads/day, which is 55% increase over 2023 averages new record for 2024.
- <u>2023 year</u> had over <u>2.5 million</u> downloads vs <u>2.9 million</u> in 2022, that is <u>-14.02%</u> of YoY total decrease, with a <u>208K/month</u> average downloads/views or <u>6,851 daily</u> downloads.
- <u>2022 year</u> had over <u>2.9 million</u> downloads vs <u>3.45 million</u> in 2021, that is <u>-15.9%</u> of YoY total decrease, with a <u>242K/month</u> average downloads/views or <u>7,968 daily</u> downloads.
- <u>2021 year</u> was a record year for e-Forms with over <u>3.45M downloads by end of 2021</u>, <u>+27%</u> YoY and <u>288K/month</u> average downloads/views, while 2022 year has a <u>242K/month</u> average download/view.
- BOE-502-A (PRELIMINARY CHANGE OF OWNERSHIP REPORT) is the most popular form representing 6.09% of all downloads for all time, followed by BOE-58-AH (CLAIM FOR REASSESSMENT EXCLUSION FOR TRANSFER BETWEEN PARENT AND CHILD) at 3.10% and BOE-502-D (CHANGE IN OWNERSHIP STATEMENT DEATH OF REAL PROPERTY OWNER) with 2.65% of total downloads for all years.
- In 2024 <u>BOE-502-A (PRELIMINARY CHANGE OF OWNERSHIP REPORT)</u> is the most downloaded form, followed by <u>BOE-266 (CLAIM FOR HOMEOWNERS' PROPERTY TAX EXEMPTION)</u> and <u>BOE-502-D (CHANGE IN OWNERSHIP STATEMENT DEATH OF REAL PROPERTY OWNER)</u> respectively.
- 2025 Lien Year had 44 form revision changes vs 23, 29, 36, 40, 21 and 22 in 2024, 2023, 2022, 2021, 2020, and 2019, respectively.
- Prop 19 forms (7) downloads went from 1.07% of total downloads in 2020-21 FY to 5.34% in 2023-24 FY, +400% increase.
- Prop 19 forms (7) are popular, with <u>BOE-19-P (CLAIM FOR REASSESSMENT EXCLUSION FORTRANSFER BETWEEN PARENT AND CHILD)</u> ranking 7 in 2023-24 FY vs 7 in 2022-23 FY and 19 in 2021-22 FY.
- Nine (9) of the forms have county specific income limits which are currently injected by the system in each form downloaded. This is a county specific process supporting our taxpayers statewide and showing some of the system custom capabilities besides header customization.
- When the BOE updated <u>23 forms' revisions</u> for 2024 all 47 participating counties had their forms updated simultaneously as e-Forms support team updated forms in e-Forms system, including all prop 19 changes during the year and annual county dependent income limits.
- Orange County is the number one county with 1,311,032 forms downloaded representing 5.64% for the total downloads decreasing from 6.14%, followed by Sacramento 4.88% and Alameda 5.91 increasing from 3.45% and 3.00% respectively.
- Top 20 counties count for 54% and top 20 forms count for 37% of all forms downloaded as 04/01/2025.